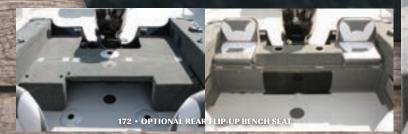

## **STANDARD FEATURES**

- Versatility reigns with this convertible walk-through bow casting platform
- Hydraulic steering (182) and a deluxe console with chrome-accented gauges: speedometer, tachometer, voltmeter and fuel gauge
- Pro capacity, top-of-the-line livewells protect your catch (182) Stern: Freshcatch Pro 23 gallon, Bow: Freshcatch 15 gallon (172) Stern: Freshcatch Pro 15 gallon, Bow: Freshcatch 15 gallon
- Wood-free deluxe fishing seats with the versatility of 6 seat bases
- Our exclusive Yarblow Ventilation System protects gear and tackle from rust and corrosion

SMOKER

- The innovative Integrated Gunnel Track System allows for easy installation of rod holders and other tackle accessories
- Full vinyl cockpits and casting platforms provide durable fishing space
- Interior LED lighting illuminates surroundings
- Rear flip-up jump seats offer versatile seating options and extra storage
- Onboard, two bank battery charger
- Cockpit Sea Weave flooring
- Lifetime +6 Warranty