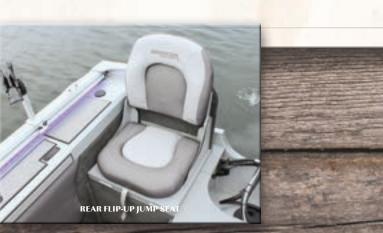

SMOKER

- The innovative Integrated Gunnel Track System allows for easy installation of rod holders and other tackle accessories
- Full vinyl cockpits and casting platforms provide durable fishing space
- Interior LED lighting illuminates surroundings
- Rear flip-up jump seats offer versatile seating options and extra storage
- Onboard, two bank battery charger
- Cockpit Sea Weave flooring
- Lifetime +6 Warranty