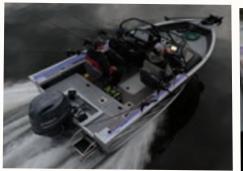

## LAUNCHING A BOLD NEW LEADER.

IFE TIME

For 2017, we're proud to introduce the seriously ramped-up Pro Mag series. Striking new graphics and interior design signal the rollout of a wide range of innovations. It all starts with new stateof-the-art consoles that are prepped for the latest technologies, including large, flush mount sonar units. Another exclusive is the new Yarblow Ventilation System that uses pressurized air to eliminate mold and mildew in the bilge and dry storage areas to better protect your gear. And to ensure Pro Mag's best-in-class status, it now features the IGTS Integrated Track System for easy, reliable installation of your favorite rod holders, downriggers and other accessories. Other new highlights include contemporary LED lighting and exclusive Freshcatch Pro livewells.

MAXIMUM HP 90-175 LENGTH 16'4"-18'10" BEAM 92"-96"

SILVER METALLIC WITH BLUE STRIPE SILVER METALLIC WITH WHITE STRIPE

**COLORS** 

Pro Mag

172 PRO MAG Shown with optional Bert's Custom Tackle Angler Cradle Package, trolling motor, and flush mounted sonar unit.