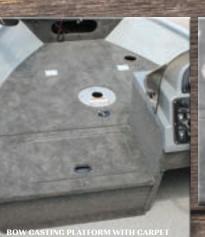

#### **CARPET & VINYL**

Smoker Craft casting platforms and decks are covered in marine-grade carpet that is both glued and stapled, while cockpits feature easy-to-clean vinyl. Optional snap-in carpet can be added over the vinyl for added comfort.

## **2** BOW PLATFORMS

Our exclusive raked-back bow provides for wider beams and large, open casting platforms. Flush in-floor storage and livewells give you unobstructed space for maneuvering. And the enhanced interior depth of our deep-V hulls provides added safety in rough conditions.