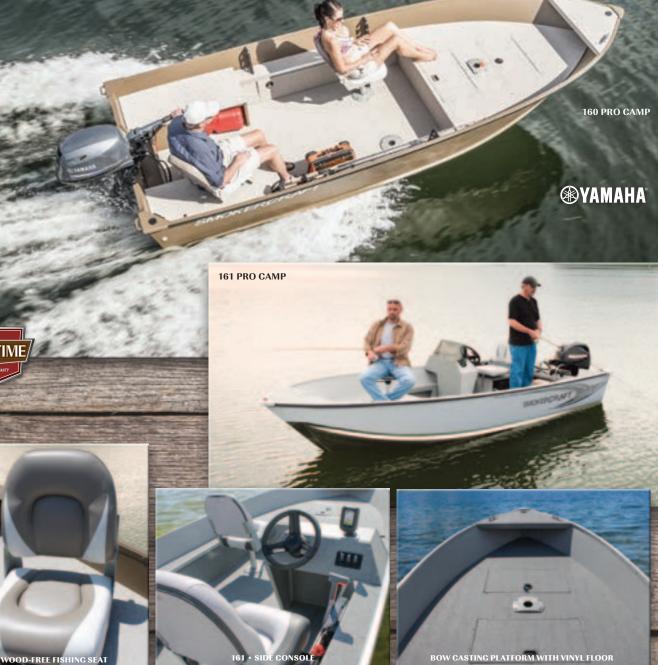

## GET MORE FROM YOUR UTILITY.

Pro Camp delivers what you'd expect from a Smoker Craft—a quality, reliable utility boat with exceptional added value. It features a huge bow casting platform—because after all, that's why you're out here. Plus, you'll enjoy easy-to-clean vinyl flooring, a large aerated livewell to protect your catch, two durable wood-free fishing seats and side-mounted rod holders.

## **STANDARD FEATURES**

- Freshcatch 21-gallon center bow livewell
- Two wood-free fishing seats
- Side-mounted rod holders protect your gear
- The full vinyl floor is the ultimate in durability and easy cleanup
- A huge bow casting platform sets the Pro Camp apart from other utility boats
- Heavy gauge aluminum with one-piece bottom
- Lifetime +6 Warranty

## **POPULAR OPTIONS**

- Power Package (see page 41 for details)
- Sonar Unit
- Trolling Motor with Quick Disconnect
- Battery Charger
- Additional Fishing Seat
- 2-Step Boarding Ladder
- Portable Fuel Tank
- Mooring Cover
- Depth Gauge

#### COLORS

161

160