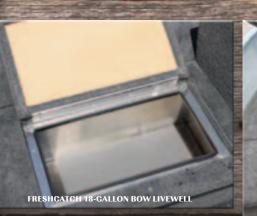

## **LIVEWELLS**

Most Smoker Craft models feature the Freshcatch Pro state-of-the-art livewell system. Our pro livewells are aerated, timed and recirculating, featuring a pump that moves more water and oxygen into the tanks to keep fish active. Highlights include black thru-hulls and a PowerStream aerator and nozzle.

### **FRESHCATCH LIVEWELL**

Our aerated livewells are timed for convenience and feature a PowerStream nozzle, a single bilge and black thru-hulls.

FRESHCATCH PRO LIVEWELL Our pro livewells are aerated, timed

and feature a recirculating pump to move more water and oxygen into the tanks to keep fish active. Highlights include black thru-hulls and PowerStream aerator and nozzle.