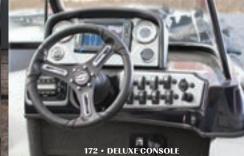

## **CONSOLES**

Smoker Craft deluxe consoles put all the controls at your fingertips. The distinctive styling goes hand in hand with an ergonomic layout, featuring easy-to-read gauges and toggle switches. Hydraulic steering comes standard or is an option on many models, while an optional sonar unit or depth finder is a great way to enhance your experience.

## **STANDARD FEATURES**

- Versatility reigns with this convertible walk-through bow casting platform
- Hydraulic steering (182) and a deluxe console with chrome-accented gauges: speedometer, tachometer, voltmeter and fuel gauge
- Pro capacity, top-of-the-line livewells protect your catch (182) Stern: Freshcatch Pro 23 gallon, Bow: Freshcatch 15 gallon (172) Stern: Freshcatch Pro 15 gallon, Bow: Freshcatch 15 gallon
- Wood-free deluxe fishing seats with the versatility of 6 seat bases
- Our exclusive Yarblow Ventilation System protects gear and tackle from rust and corrosion