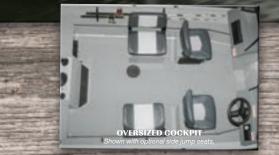

## **STANDARD FEATURES**

- Versatility reigns with this convertible walk-through bow casting platform
- Hydraulic steering (182) and a deluxe console with chrome-accented gauges: speedometer, tachometer, voltmeter and fuel gauge
- Pro capacity, top-of-the-line livewells protect your catch (182) Stern: Freshcatch Pro 23 gallon, Bow: Freshcatch 15 gallon (172) Stern: Freshcatch Pro 15 gallon, Bow: Freshcatch 15 gallon
- Wood-free deluxe fishing seats with the versatility of 6 seat bases
- Our exclusive Yarblow Ventilation System protects gear and tackle from rust and corrosion

SMOKER

- The innovative Integrated Gunnel Track System allows for easy installation of rod holders and other tackle accessories
- Full vinyl cockpits and casting platforms provide durable fishing space
- Interior LED lighting illuminates surroundings
- Rear flip-up jump seats offer versatile seating options and extra storage
- Onboard, two bank battery charger
- Cockpit Sea Weave flooring
- Lifetime +6 Warranty