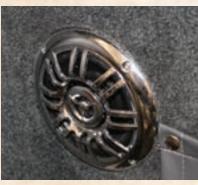

## **LIVEWELLS**

Most Smoker Craft models feature the Freshcatch Pro state-of-the-art livewell system. Our pro livewells are aerated, timed and recirculating, featuring a pump that moves more water and oxygen into the tanks to keep fish active. Highlights include black thru-hulls and a PowerStream aerator and nozzle.

### **FRESHCATCH LIVEWELL**

Our aerated livewells are timed for convenience and feature a PowerStream nozzle, a single bilge and black thru-hulls.

FRESHCATCH PRO LIVEWELL Our pro livewells are aerated, timed

and feature a recirculating pump to move more water and oxygen into the tanks to keep fish active. Highlights include black thru-hulls and PowerStream aerator and nozzle.