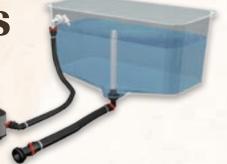

## **LIVEWELLS**

Most Smoker Craft models feature the Freshcatch Pro state-of-the-art livewell system. Our pro livewells are aerated, timed and recirculating, featuring a pump that moves more water and oxygen into the tanks to keep fish active. Highlights include black thru-hulls and a PowerStream aerator and nozzle.

### **FRESHCATCH LIVEWELL**

Our aerated livewells are timed for convenience and feature a PowerStream nozzle, a single bilge and black thru-hulls.

FRESHCATCH PRO LIVEWELL Our pro livewells are aerated, timed

and feature a recirculating pump to move more water and oxygen into the tanks to keep fish active. Highlights include black thru-hulls and PowerStream aerator and nozzle.