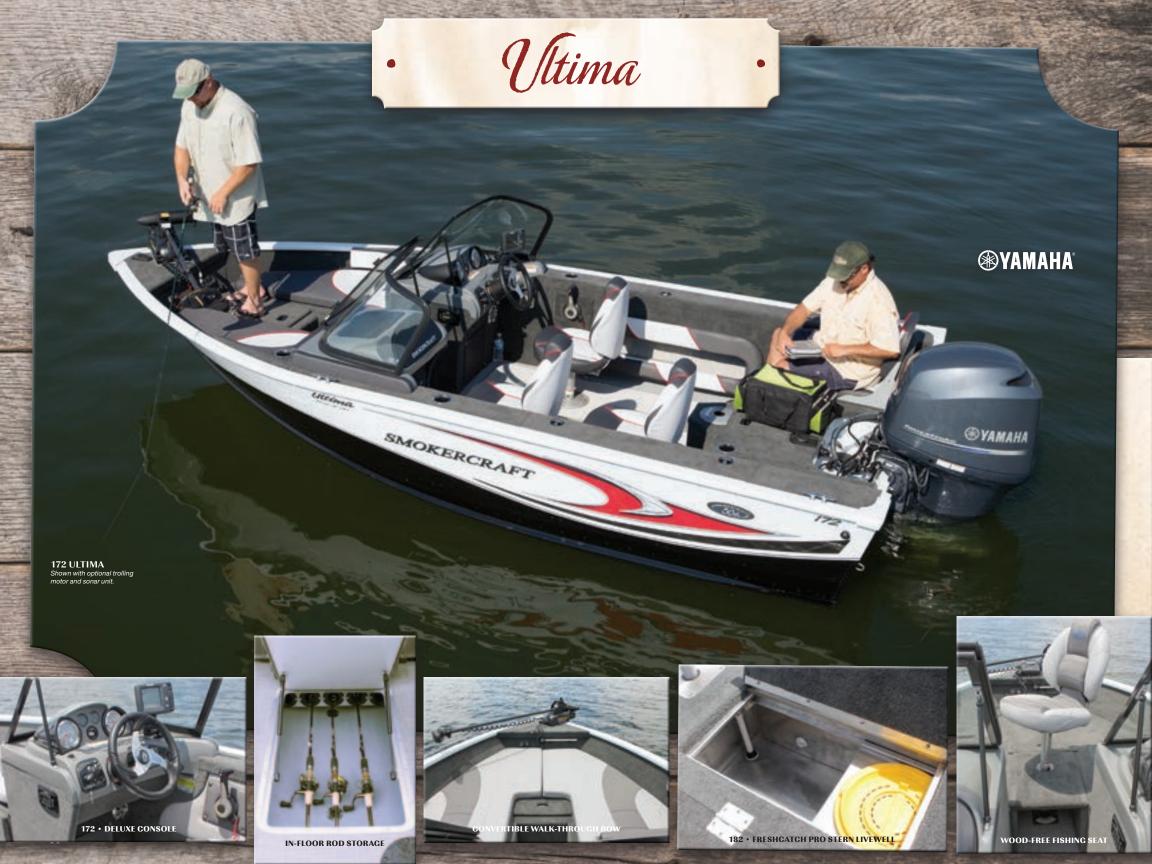

## THE AFFORDABLE WAY TO HAVE IT ALL.

Year after year, Ultima is the best-of-both-worlds choice for fishing and family fun. This budget-friendly favorite offers a convertible walk-through bow-casting platform, rear flip-up jump seats and an optional integrated ski pylon. You'll also enjoy a new deluxe console with a full gauge array, as well as lockable in-floor rod storage with convertible ski storage. For better fishing experiences, Ultima offers ergonomic, wood-free fishing seats with the flexibility of six seat bases, and large bow and stern aerated livewells help ensure your catch makes it safely home.

## **STANDARD FEATURES**

- Versatility reigns with this convertible walk-through bow casting platform with 18 oz. carpet
- Lockable in-floor rod storage with convertible ski storage and port and starboard lockable, top-loading rod storage
- Deluxe console with chrome-accented gauges: speedometer, tachometer, voltmeter, fuel gauge and AM/FM stereo with speakers
- Aerated livewells protect your catch (182) Stern: Freshcatch Pro 23 gallons, Bow: Freshcatch 12 gallons (172) Stern: Freshcatch Pro 15 gallons, Bow: Freshcatch 12 gallons
- · Wood-free fishing seats with the versatility of 6 seat bases
- Rear flip-up jump seats
- Sea Weave cockpit flooring
- LED lit storage areas
- Durable .100" gauge (172) and .125" gauge (182) one-piece hull with 17-degree deadrise
- Lifetime +6 Warranty

## **STANDARD FEATURES**

- Versatility reigns with this convertible walk-through bow casting platform
- Hydraulic steering (182) and a deluxe console with chrome-accented gauges: speedometer, tachometer, voltmeter and fuel gauge
- Pro capacity, top-of-the-line livewells protect your catch (182) Stern: Freshcatch Pro 23 gallon, Bow: Freshcatch 15 gallon (172) Stern: Freshcatch Pro 15 gallon, Bow: Freshcatch 15 gallon
- Wood-free deluxe fishing seats with the versatility of 6 seat bases
- Our exclusive Yarblow Ventilation System protects gear and tackle from rust and corrosion

## **CONSOLES**

Smoker Craft deluxe consoles put all the controls at your fingertips. The distinctive styling goes hand in hand with an ergonomic layout, featuring easy-to-read gauges and toggle switches. Hydraulic steering comes standard or is an option on many models, while an optional sonar unit or depth finder is a great way to enhance your experience.

## **3 ROD STORAGE**

Our rod storage spaces are designed to give you the ability to take along your favorite gear, access it easily when you need it and keep it safely stowed for unobstructed platforms and cockpit. Select models feature lockable bow in-floor center storage that holds up to eight rods.