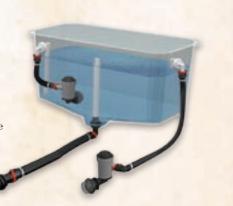

## **LIVEWELLS**

Most Smoker Craft models feature the Freshcatch Pro state-of-the-art livewell system. Our pro livewells are aerated, timed and recirculating, featuring a pump that moves more water and oxygen into the tanks to keep fish active. Highlights include black thru-hulls and a PowerStream aerator and nozzle.

### **FRESHCATCH LIVEWELL**

Our aerated livewells are timed for convenience and feature a PowerStream nozzle, a single bilge and black thru-hulls.

FRESHCATCH PRO LIVEWELL Our pro livewells are aerated, timed

and feature a recirculating pump to move more water and oxygen into the tanks to keep fish active. Highlights include black thru-hulls and PowerStream aerator and nozzle.