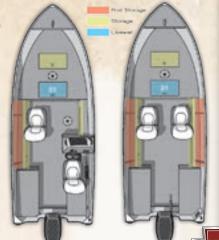

## **2** BOW PLATFORMS

Our exclusive raked-back bow provides for wider beams and large, open casting platforms. Flush in-floor storage and livewells give you unobstructed space for maneuvering. And the enhanced interior depth of our deep-V hulls provides added safety in rough conditions.

## **3 ROD STORAGE**

Our rod storage spaces are designed to give you the ability to take along your favorite gear, access it easily when you need it and keep it safely stowed for unobstructed platforms and cockpit. Select models feature lockable bow in-floor center storage that holds up to eight rods.