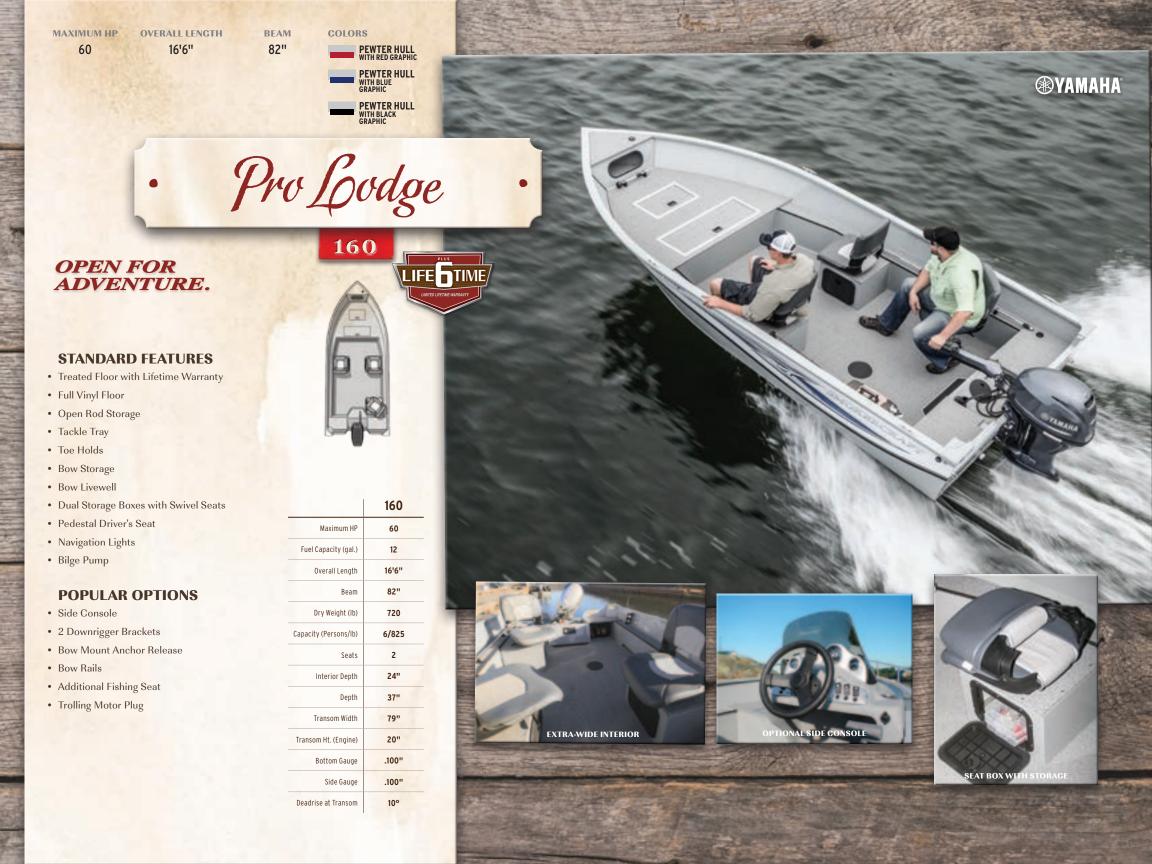

**MAXIMUM HP** 60

**OVERALL LENGTH** 16'6"

BEAM 82"

PEWTER HULL WITH RED GRAPHIC PEWTER HULL WITH BLUE GRAPHIC PEWTER HULL WITH BLACK GRAPHIC

COLORS

Pro Tracer

162

### **STANDARD FEATURES**

- Treated Floor with Lifetime Warranty
- Full Vinyl Floor
- Elevated Console
- Fuel Gauge
- Under Console Storage
- Bow Storage
- Open Rod Storage
- Tackle Tray
- Toe Holds
- Bow Livewell
- Bow Rail
- Navigation Lights
- Bilge Pump
- Fisherman's Top with Side, Walk
  Through, & Drop Curtains

### **POPULAR OPTIONS**

- Trolling Motor Plug
- Cleats (4)
- Downrigger Brackets
- Bow Mount Anchor Release
- Side Jump Seats
- Additional Fishing Seat

|                       | 162   |
|-----------------------|-------|
| Maximum HP            | 60    |
| Fuel Capacity (gal.)  | 12    |
| Overall Length        | 16'6" |
| Beam                  | 82"   |
| Dry Weight (Ib)       | 925   |
| Capacity (Persons/Ib) | 6/825 |
| Seats                 | 2     |
| Interior Depth        | 24"   |
| Depth                 | 37"   |
| Transom Width         | 79"   |
| Transom Ht. (Engine)  | 20    |
| Bottom Gauge          | .100" |
| Side Gauge            | .100" |
| Deadrise at Transom   | 10°   |
|                       |       |