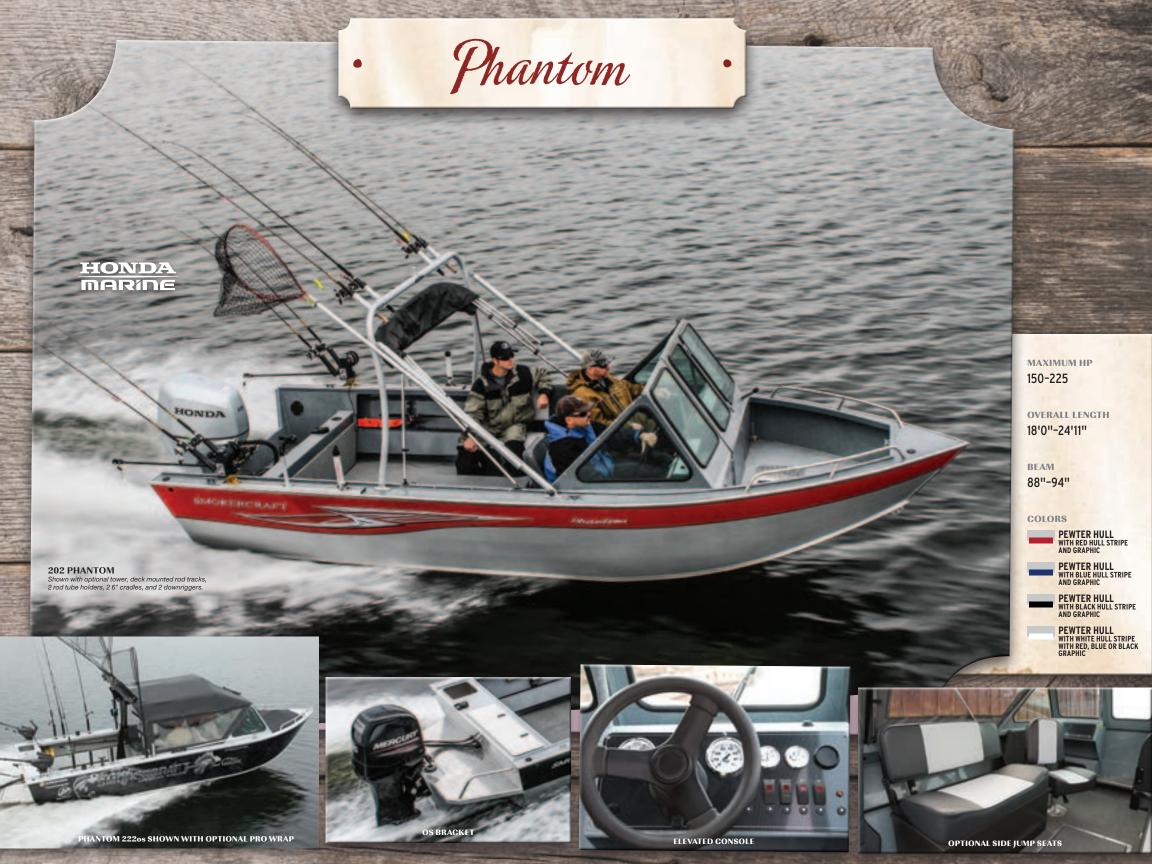

## LAUNCHING A BOLD NEW LEADER.

IFE TIME

For 2017, we're proud to introduce the seriously ramped-up Pro Mag series. Striking new graphics and interior design signal the rollout of a wide range of innovations. It all starts with new stateof-the-art consoles that are prepped for the latest technologies, including large, flush mount sonar units. Another exclusive is the new Yarblow Ventilation System that uses pressurized air to eliminate mold and mildew in the bilge and dry storage areas to better protect your gear. And to ensure Pro Mag's best-in-class status, it now features the IGTS Integrated Track System for easy, reliable installation of your favorite rod holders, downriggers and other accessories. Other new highlights include contemporary LED lighting and exclusive Freshcatch Pro livewells.

MAXIMUM HP 90-175 LENGTH 16'4"-18'10" BEAM 92"-96"

SILVER METALLIC WITH BLUE STRIPE SILVER METALLIC WITH WHITE STRIPE

**COLORS** 

Pro Mag

172 PRO MAG Shown with optional Bert's Custom Tackle Angler Cradle Package, trolling motor, and flush mounted sonar unit.

## STANDARD ON ALL PRO MAG AND EXPLORER SERIES BOATS.

VENTILATION SYSTEM

Smoker Craft is proud to offer the all-new exclusive Yarblow Ventilation System that better protects your expensive fishing gear and tackle by preventing rust and corrosion. Yarblow uses pressurized air to eliminate mold and mildew in the bilge and dry storage areas resulting from humidity and normal precipitation. It's all part of our commitment to providing peace of mind and giving you more value for your investment.

# FLUSH-MOUNT SONAR

Select Smoker Craft models offer new state-of-the-art consoles that take technology features to the next level. For example, new larger flush mount sonar graphs by Lowrance are now available, giving you a better experience at the helm.

# INTEGRATED TRACK SYSTEM

Smoker Craft is proud to introduce the exclusive new IGTS Integrated Track System. This innovative gunnel design allows for easier installation of rod holders, downriggers and other accessories. The IGTS System is the ideal prep for Bert's Custom Tackle packages, developed by legendary fishermen to meet the individual needs of serious anglers. Ask your dealer to learn more.