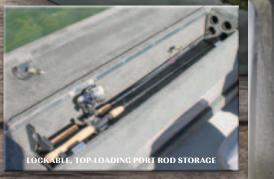

## **3 ROD STORAGE**

Our rod storage spaces are designed to give you the ability to take along your favorite gear, access it easily when you need it and keep it safely stowed for unobstructed platforms and cockpit. Select models feature lockable bow in-floor center storage that holds up to eight rods.

172 • LOCKABLE, TOP-LOADING PORT ROD STORAGE

• 2-Step Boarding Ladder

• Snap-in Carpet

• Depth Gauge

• AM/FM Stereo

Hydraulic Steering

• No Feedback Tilt Steering

Xtreme Steering