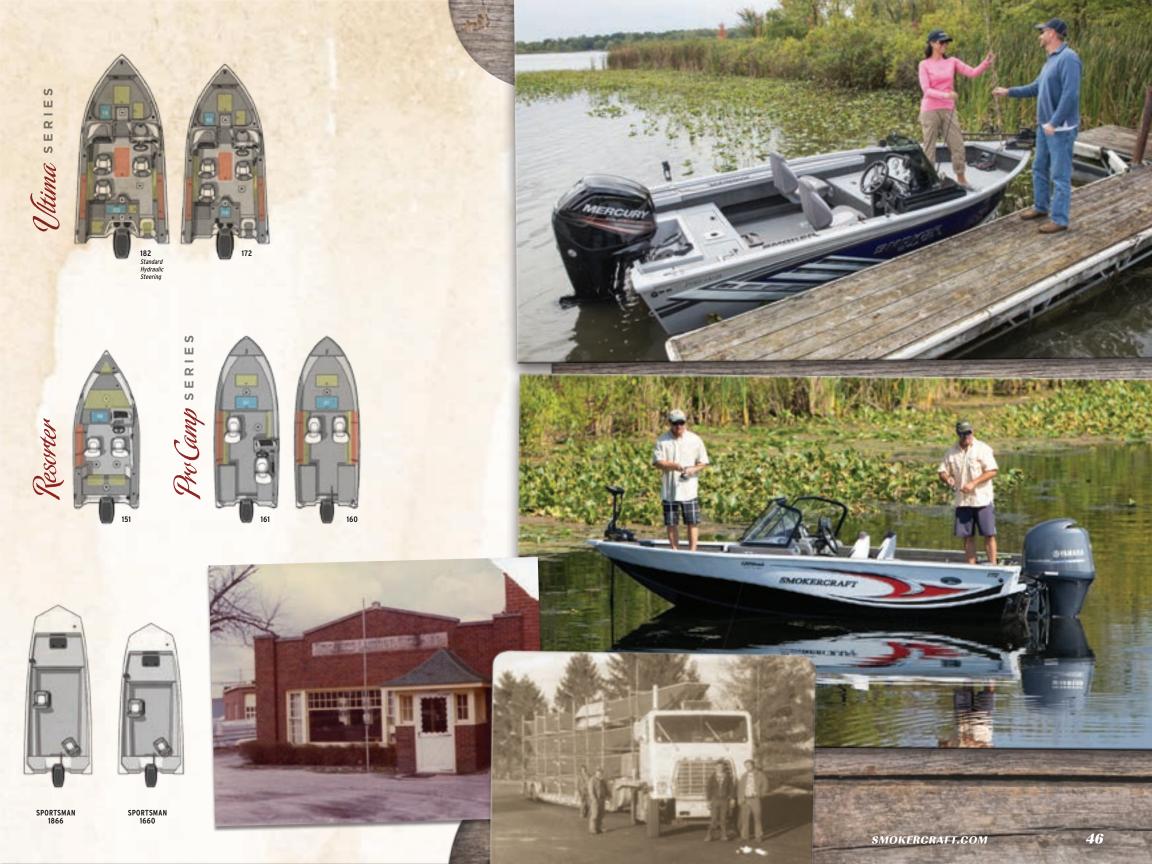

## THE AFFORDABLE WAY TO HAVE IT ALL.

Year after year, Ultima is the best-of-both-worlds choice for fishing and family fun. This budget-friendly favorite offers a convertible walk-through bow-casting platform, rear flip-up jump seats and an optional integrated ski pylon. You'll also enjoy a new deluxe console with a full gauge array, as well as lockable in-floor rod storage with convertible ski storage. For better fishing experiences, Ultima offers ergonomic, wood-free fishing seats with the flexibility of six seat bases, and large bow and stern aerated livewells help ensure your catch makes it safely home.

## **BIG ADVENTURES IN** A COMPACT SIZE.

Resorter gets you on the water in an easy-to-tow, easy-to-store length. Count on Smoker Craft quality for years of reliability - from its wood-free fishing seats and Freshcatch livewell to its large dry bow storage and side-mounted rod holders. Enjoy the flexibility to rig it with great options, including a trolling motor, an additional fishing seat and more.

## GET MORE FROM YOUR UTILITY.

Pro Camp delivers what you'd expect from a Smoker Craft—a quality, reliable utility boat with exceptional added value. It features a huge bow casting platform—because after all, that's why you're out here. Plus, you'll enjoy easy-to-clean vinyl flooring, a large aerated livewell to protect your catch, two durable wood-free fishing seats and side-mounted rod holders.