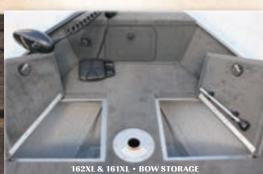

## **2** BOW PLATFORMS

Our exclusive raked-back bow provides for wider beams and large, open casting platforms. Flush in-floor storage and livewells give you unobstructed space for maneuvering. And the enhanced interior depth of our deep-V hulls provides added safety in rough conditions.

## **STANDARD FEATURES**

- Automotive-style console with speedometer, tachometer, fuel gauge and lighted rocker switches
- Protect your catch for the entire ride with extra large pro capacity livewells (182XL) Stern: Freshcatch Pro 28 gallon, Bow: Freshcatch 15 gallon (172XL, 171XL) Stern: Freshcatch Pro 25 gallon, Bow: Freshcatch 15 gallon (162XL, 161XL) Bow: Freshcatch 25 gallon
- Comfortable, ergonomic, wood-free fishing seats with the versatility of 6 seat bases (172XL only), and 5 seat bases (162XL, 161XL)
- AM/FM Stereo (182XL, 172XL, 171XL)
- Vinyl cockpit for easy cleanup and durability
- Large bow and stern casting platforms with 18 oz. carpet
- Port and starboard top-loading lockable rod storage (182XL, 172XL)
- Heavy gauge .100" one-piece bottom
- Lifetime +6 Warranty