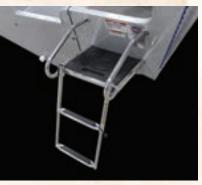

**AUDIO SPEAKERS** 2-way marine speakers to further enhance your day on the water.

SKI PYLON OPTIONAL Quickly go from fishing to water sports with this ski pylon.

2-STEP BOARDING LADDER OPTIONAL Lightweight, maintenance-free platform with fold-down step for water sports and family fun.

**TRAILERABLE RATCHET COVER** OPTIONAL

A ratchet fastening system easily secures this advanced cover to the boat with a precision fit and quick-release feature.