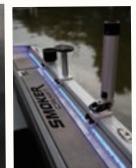

# INTEGRATED TRACK SYSTEM

Smoker Craft is proud to introduce the exclusive new IGTS Integrated Track System. This innovative gunnel design allows for easier installation of rod holders, downriggers and other accessories. The IGTS System is the ideal prep for Bert's Custom Tackle packages, developed by legendary fishermen to meet the individual needs of serious anglers. Ask your dealer to learn more.

### IGTS (INTEGRATED TRACK SYSTEM)

The exclusive new IGTS Integrated Track system is an innovative gunnel design that allows for easier installation of rod holders, downriggers and other accessories. See page 4 to learn more about this exciting new feature. Only available on Pro Mag and Explorer Series boats.