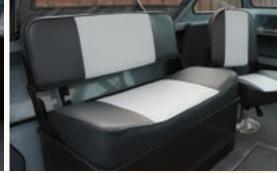

### NORTH **AMERICAN ANGLER**

FLIP-UP JUMP SEAT OPTIONAL Convert from a spacious casting deck to additional passenger seating at the stern.

At Smoker Craft, we're proud to offer a wide range of options and upgrades to help you extend your fishing season and maximize your time on the water.