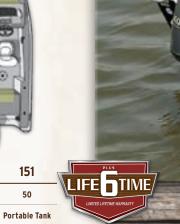

151

50

15'1"

75"

675

4/580

2

23"

## **POPULAR OPTIONS**

- Power Package (see page 41 for details)
- Sonar Unit
- Trolling Motor with Quick Disconnect
- Battery Charger
- Additional Fishing Seat
- 2-Step Boarding Ladder
- Portable Fuel Tank
- Mooring Cover
- Depth Gauge