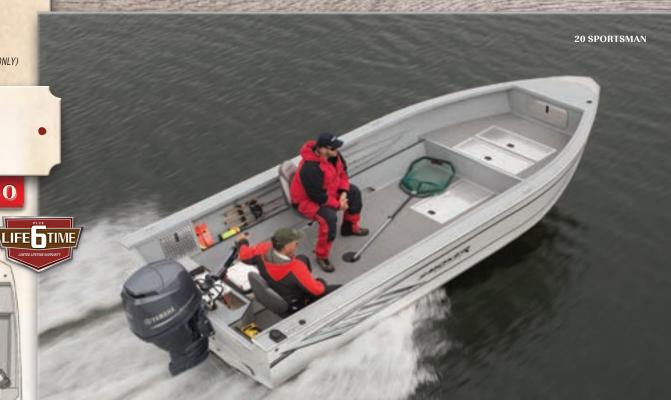

**МАХІМИМ НР** 65-200 OVERALL LENGTH 16'0"-20'6" BEAM 86"-92" COLORS CAMEL GRAY OD GREEN WHITE (20 ONLY)

Sportsman 20

### BETTER BASICS. BUILT TO LAST.

### **STANDARD FEATURES**

- Treated Floor with Lifetime Warranty
- Full Vinyl Floor
- Fuel Gauge
- Bow Storage
- Open Rod Storage
- Tackle Tray
- Toe Holds

### **POPULAR OPTIONS**

- Trolling Motor Plug
- Cleats (4)
- Downrigger Brackets
- Bow Mount Anchor Release
- Additional Fishing Seats

### **PRO SERIES FEATURES**

- Lockable Rod Boxes
- Livewell
- Upgraded Graphics

| 5   |                       | <b>20</b><br>PRO V | 1866/<br>1866pro | 1660/<br>1660pro |
|-----|-----------------------|--------------------|------------------|------------------|
|     | Maximum HP            | 200                | 90               | 65               |
|     | Fuel Capacity (gal.)  | 36                 | 34               | 18               |
|     | Overall Length        | 20'6"              | 18'0"            | 16'0"            |
|     | Beam                  | 97"                | 94"              | 86"              |
|     | Dry Weight (Ib)       | 1200               | 875              | 700              |
| RES | Capacity (Persons/Ib) | 6/825              | 6/900            | 6/900            |
|     | Interior Depth        | 27"                | 26"              | 23"              |
|     | Depth                 | 33.5"              | 29"              | 26"              |
|     | Transom Width         | 92"                | 92"              | 88"              |
|     | Transom Ht. (Engine)  | 25"                | 20"              | 20"              |
|     | Bottom Gauge          | .160"              | .100"            | .100"            |
|     | Side Gauge            | .125"              | .100"            | .100"            |