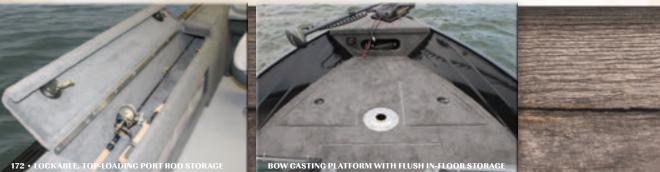

## **2** BOW PLATFORMS

Our exclusive raked-back bow provides for wider beams and large, open casting platforms. Flush in-floor storage and livewells give you unobstructed space for maneuvering. And the enhanced interior depth of our deep-V hulls provides added safety in rough conditions.

## **3 ROD STORAGE**

Our rod storage spaces are designed to give you the ability to take along your favorite gear, access it easily when you need it and keep it safely stowed for unobstructed platforms and cockpit. Select models feature lockable bow in-floor center storage that holds up to eight rods.