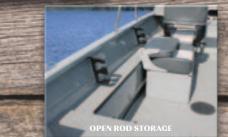

## **3 ROD STORAGE**

Our rod storage spaces are designed to give you the ability to take along your favorite gear, access it easily when you need it and keep it safely stowed for unobstructed platforms and cockpit. Select models feature lockable bow in-floor center storage that holds up to eight rods.

### **STANDARD FEATURES**

- Treated Floor with Lifetime Warranty
- Full Vinyl Floor
- Elevated Console
- Tachometer, Speed, Volt and Fuel Gauges
- Under Console Storage
- Open Rod Storage
- Tackle Tray
- Toe Holds
- Hydraulic Steering (222os, 202os)
- Coaming Gunnel with Watershed Channel
- Bow Fish Box
- Navigation Lights
- Bilge Pump