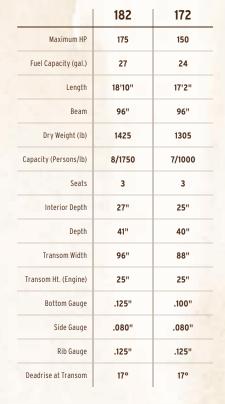

172

182

Chormone .

|                       | 182    | 172    |
|-----------------------|--------|--------|
| Maximum HP            | 175    | 150    |
| Fuel Capacity (gal.)  | 27     | 24     |
| Length                | 18'5"  | 17'3"  |
| Beam                  | 96"    | 96"    |
| Dry Weight (Ib)       | 1425   | 1305   |
| Capacity (Persons/Ib) | 8/1750 | 7/1000 |
| Seats                 | 3      | 3      |
| Interior Depth        | 27"    | 25"    |
| Depth                 | 41"    | 40"    |
| Transom Width         | 96"    | 88"    |
| Transom Ht. (Engine)  | 25"    | 25"    |
| Bottom Gauge          | .125"  | .100"  |
| Side Gauge            | .080"  | .080"  |
| Rib Gauge             | .125"  | .125"  |
| Deadrise at Transom   | 17°    | 17°    |