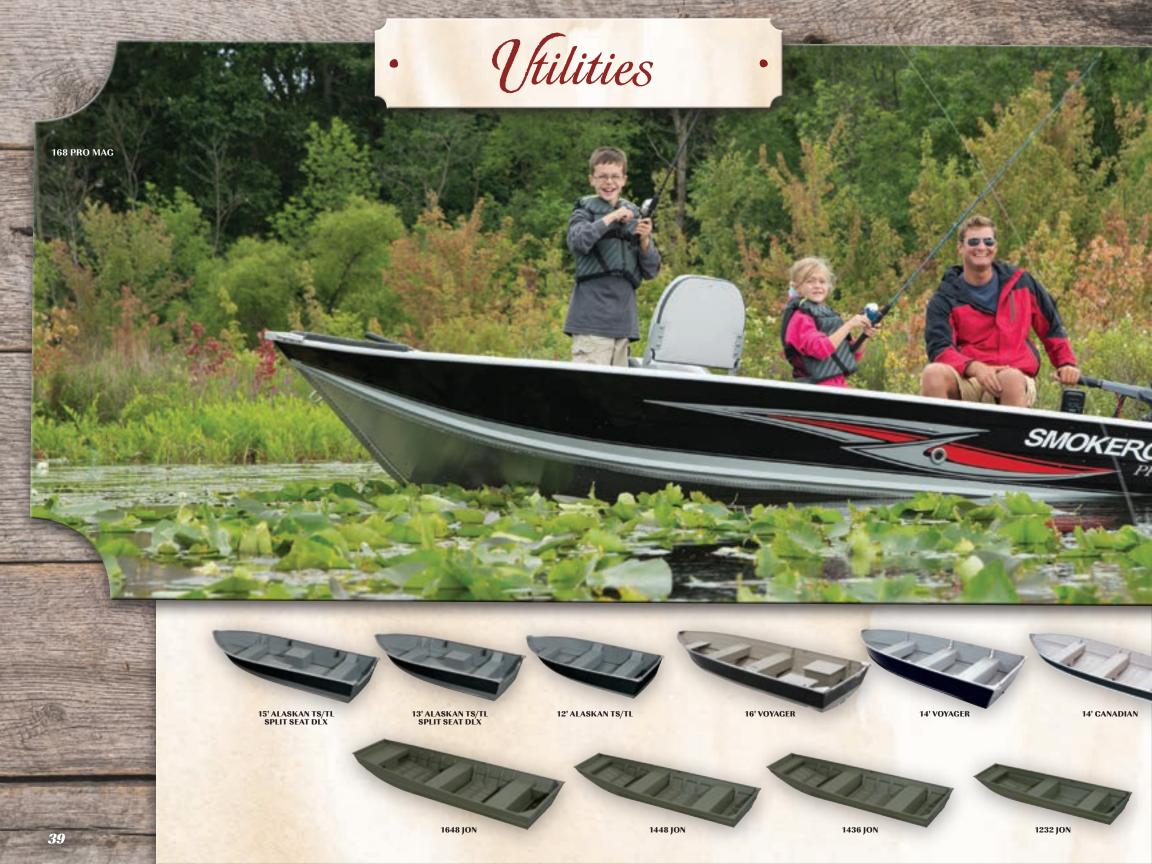

 $\odot$ 

WITH SIDE CONSOL

14' BIG FISHERMAN

**168** PRO MAG

**140 PRO MAG** 

|                               | -             |                         | -                 |      |       |                   |                  | 0                          |                    |                    | -                        |                  |                 |               |              |  |
|-------------------------------|---------------|-------------------------|-------------------|------|-------|-------------------|------------------|----------------------------|--------------------|--------------------|--------------------------|------------------|-----------------|---------------|--------------|--|
| /                             | Maximum<br>HP | Fuel Capacity<br>(gal.) | Overall<br>Length | Beam | Depth | Interior<br>Depth | Transom<br>Width | Transom<br>Ht.<br>(Engine) | Dry<br>Weight (Ib) | Maximum<br>Persons | Maximum<br>Capacity (Ib) | Color            | Bottom<br>Gauge | Side<br>Gauge | Rib<br>Gauge |  |
| 180 Freedom Tiller            | 90            | N/A                     | 18'11"            | 89"  | N/A   | 35"               | 85"              | LS                         | 875                | 6                  | 900                      | Beige &<br>Black | .100"           | .080"         | N/A          |  |
| 180 Freedom Side Console      | 125           | 18                      | 18'11"            | 89"  | N/A   | 35"               | 85"              | LS                         | 875                | 6                  | 900                      | Beige &<br>Black | .100"           | .080"         | N/A          |  |
| 160 Freedom Tiller            | 75            | N/A                     | 16'11"            | 89"  | N/A   | 35"               | 85"              | LS                         | 875                | 6                  | 900                      | Beige &<br>Black | .100"           | .080"         | N/A          |  |
| 160 Freedom Side Console      | 90            | 18                      | 16'11"            | 89"  | N/A   | 35"               | 85"              | LS                         | 875                | 6                  | 900                      | Beige &<br>Black | .100"           | .080"         | N/A          |  |
| 16' Big Fisherman             | 40            | N/A                     | 16'5"             | 70"  | 31"   | 22"               | 63"              | LS                         | 460                | 5                  | 1100                     | Black            | .070"           | .060"         | .064"        |  |
| 14' Big Fisherman             | 35            | N/A                     | 14'2"             | 68"  | 30"   | 22"               | 60"              | LS/SS                      | 395                | 4                  | 1100                     | Black            | .070"           | .060"         | .064"        |  |
| 168 Pro Mag                   | 40            | N/A                     | 16'0"             | 81"  | 33"   | 25"               | 74"              | LS                         | 700                | 5                  | 1250                     | Charcoal         | .080"           | .070"         | .080"        |  |
| 140 Pro Mag                   | 35            | N/A                     | 14'5"             | 67"  | 30"   | 19"               | 59"              | LS/SS                      | 475                | 4                  | 975                      | Charcoal         | .070"           | .060"         | .064"        |  |
| 15' Alaskan TL Split Seat DLX | 35            | N/A                     | 14'11"            | 68"  | 27"   | 21"               | 59"              | LS                         | 270                | 4                  | 850                      | Gray             | .070"           | .060"         | .064"        |  |
| 15' Alaskan TS Split Seat DLX | 35            | N/A                     | 14'11"            | 68"  | 27"   | 21"               | 59"              | SS                         | 270                | 4                  | 850                      | Gray             | .070"           | .060"         | .064"        |  |
| 13' Alaskan TL Split Seat DLX | 25            | N/A                     | 12'11"            | 66"  | 26"   | 20"               | 56"              | LS                         | 225                | 3                  | 700                      | Gray             | .064"           | .060"         | .064"        |  |
| 13' Alaskan TS Split Seat DLX | 25            | N/A                     | 12'11"            | 66"  | 26"   | 20"               | 56"              | SS                         | 225                | 3                  | 700                      | Gray             | .064"           | .060"         | .064"        |  |
| 12' Alaskan TL                | 15            | N/A                     | 11'10"            | 63"  | 24"   | 19"               | 56"              | LS                         | 185                | 3                  | 700                      | Gray             | .050"           | .050"         | .064"        |  |
| 12' Alaskan TS                | 15            | N/A                     | 11'10"            | 63"  | 24"   | 19"               | 56"              | SS                         | 185                | 3                  | 700                      | Gray             | .050"           | .050"         | .064"        |  |
| 16' Voyager                   | 40            | N/A                     | 16'2"             | 68"  | 29"   | 20"               | 56"              | LS                         | 290                | 5                  | 1100                     | Black            | .100"           | .060"         | .064"        |  |
| 14' Voyager                   | 35            | N/A                     | 14'2"             | 68"  | 30"   | 30"               | 60"              | LS/SS                      | 230                | 4                  | 1000                     | Black            | .070"           | .060"         | .064"        |  |
| 14' Voyager Split Seat        | 35            | N/A                     | 14'2"             | 68"  | 30"   | 30"               | 60"              | LS/SS                      | 230                | 4                  | 1000                     | Black            | .070"           | .060"         | .064"        |  |
| 14' Canadian                  | 15            | N/A                     | 13'10"            | 59"  | 20"   | 20"               | 50"              | SS                         | 130                | 4                  | 700                      | White            | .050"           | .050"         | .050"        |  |
| 12' Canadian                  | 10            | N/A                     | 11'9"             | 56"  | 20"   | 20"               | 50"              | SS                         | 112                | 3                  | 600                      | White            | .050"           | .050"         | .050"        |  |
| 1648 Jon                      | 35            | N/A                     | 16'0"             | 72"  | 22"   | 22"               | 71"              | LS/SS                      | 295                | 4                  | 900                      | Olive            | .080"           | .080"         | .072"        |  |
| 1448 Jon                      | 25            | N/A                     | 14'0"             | 72"  | 22"   | 22"               | 71"              | LS/SS                      | 260                | 3                  | 900                      | Olive            | .080"           | .080"         | .072"        |  |
| 1436 Jon                      | 20            | N/A                     | 14'0"             | 57"  | 18"   | 18"               | 56"              | SS                         | 185                | 3                  | 395                      | Olive            | .080"           | .080"         | .064"        |  |
| 1232 Jon                      | 6             | N/A                     | 12'0"             | 51"  | 16"   | 16"               | 50"              | SS                         | 120                | 2                  | 390                      | Olive            | .050"           | .050"         | .050"        |  |
| 1032 Jon                      | 3             | N/A                     | 10'0"             | 51"  | 16"   | 16"               | 50"              | SS                         | 100                | 2                  | 290                      | Olive            | .050"           | .050"         | .050"        |  |