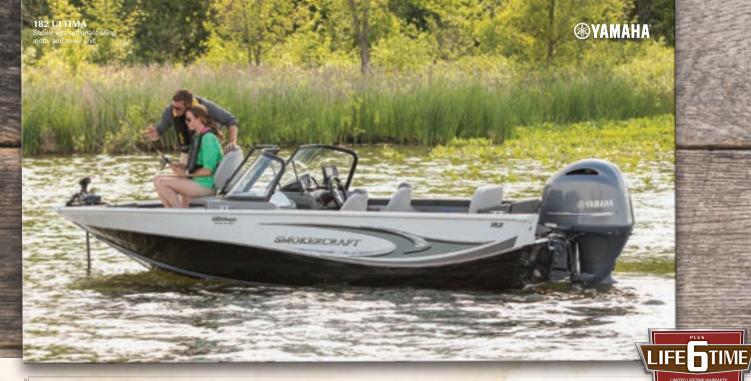

## THE AFFORDABLE WAY TO HAVE IT ALL.

Year after year, Ultima is the best-of-both-worlds choice for fishing and family fun. This budget-friendly favorite offers a convertible walk-through bow-casting platform, rear flip-up jump seats and an optional integrated ski pylon. You'll also enjoy a new deluxe console with a full gauge array, as well as lockable in-floor rod storage with convertible ski storage. For better fishing experiences, Ultima offers ergonomic, wood-free fishing seats with the flexibility of six seat bases, and large bow and stern aerated livewells help ensure your catch makes it safely home.

## **STANDARD FEATURES**

- Versatility reigns with this convertible walk-through bow casting platform with 18 oz. carpet
- Lockable in-floor rod storage with convertible ski storage and port and starboard lockable, top-loading rod storage
- Deluxe console with chrome-accented gauges: speedometer, tachometer, voltmeter, fuel gauge and AM/FM stereo with speakers
- Aerated livewells protect your catch (182) Stern: Freshcatch Pro 23 gallons, Bow: Freshcatch 12 gallons (172) Stern: Freshcatch Pro 15 gallons, Bow: Freshcatch 12 gallons
- · Wood-free fishing seats with the versatility of 6 seat bases
- Rear flip-up jump seats
- Sea Weave cockpit flooring
- LED lit storage areas
- Durable .100" gauge (172) and .125" gauge (182) one-piece hull with 17-degree deadrise
- Lifetime +6 Warranty