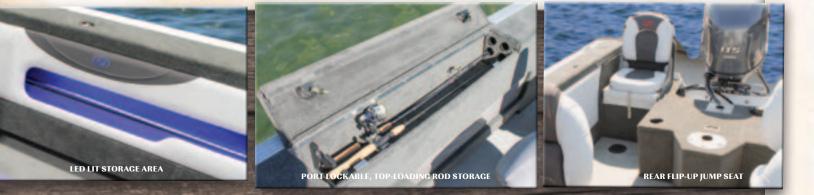

## **STANDARD FEATURES**

- Versatility reigns with this convertible walk-through bow casting platform with 18 oz. carpet
- Lockable in-floor rod storage with convertible ski storage and port and starboard lockable, top-loading rod storage
- Deluxe console with chrome-accented gauges: speedometer, tachometer, voltmeter, fuel gauge and AM/FM stereo with speakers
- Aerated livewells protect your catch (182) Stern: Freshcatch Pro 23 gallons, Bow: Freshcatch 12 gallons (172) Stern: Freshcatch Pro 15 gallons, Bow: Freshcatch 12 gallons
- · Wood-free fishing seats with the versatility of 6 seat bases
- Rear flip-up jump seats
- Sea Weave cockpit flooring
- LED lit storage areas
- Durable .100" gauge (172) and .125" gauge (182) one-piece hull with 17-degree deadrise
- Lifetime +6 Warranty