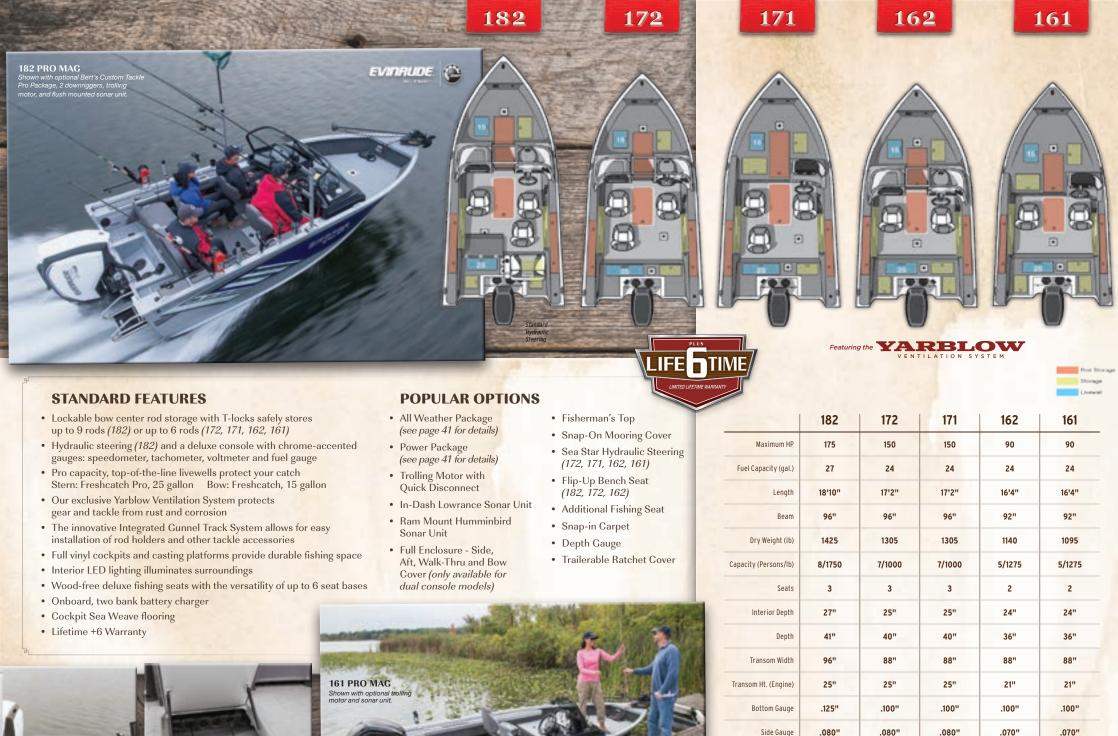

## **STANDARD FEATURES**

- Versatility reigns with this convertible walk-through bow casting platform
- Hydraulic steering (182) and a deluxe console with chrome-accented gauges: speedometer, tachometer, voltmeter and fuel gauge
- Pro capacity, top-of-the-line livewells protect your catch (182) Stern: Freshcatch Pro 23 gallon, Bow: Freshcatch 15 gallon (172) Stern: Freshcatch Pro 15 gallon, Bow: Freshcatch 15 gallon
- Wood-free deluxe fishing seats with the versatility of 6 seat bases
- Our exclusive Yarblow Ventilation System protects gear and tackle from rust and corrosion

SMOKER

- The innovative Integrated Gunnel Track System allows for easy installation of rod holders and other tackle accessories
- Full vinyl cockpits and casting platforms provide durable fishing space
- Interior LED lighting illuminates surroundings
- Rear flip-up jump seats offer versatile seating options and extra storage
- Onboard, two bank battery charger
- Cockpit Sea Weave flooring
- Lifetime +6 Warranty

## **POPULAR OPTIONS**

• All Weather Package (see page 41 for details)

MERCURY

- Power Package (see page 41 for details)
- Trolling Motor with Quick Disconnect
- In-Dash Lowrance Sonar Unit
- Ram Mount Humminbird Sonar Unit
- Full Enclosure (Side, Aft, Walk-Thru & Bow Cover)
- Fisherman's Top
- Snap-On Mooring Cover
- Sea Star Hydraulic Steering (172)
- Additional Fishing Seat
- Snap-in Carpet
- Depth Gauge
- Trailerable Ratchet Cover

172

182

Chormone .

|                       | 182    | 172    |
|-----------------------|--------|--------|
| Maximum HP            | 175    | 150    |
| Fuel Capacity (gal.)  | 27     | 24     |
| Length                | 18'5"  | 17'3"  |
| Beam                  | 96"    | 96"    |
| Dry Weight (Ib)       | 1425   | 1305   |
| Capacity (Persons/Ib) | 8/1750 | 7/1000 |
| Seats                 | 3      | 3      |
| Interior Depth        | 27"    | 25"    |
| Depth                 | 41"    | 40"    |
| Transom Width         | 96"    | 88"    |
| Transom Ht. (Engine)  | 25"    | 25"    |
| Bottom Gauge          | .125"  | .100"  |
| Side Gauge            | .080"  | .080"  |
| Rib Gauge             | .125"  | .125"  |
| Deadrise at Transom   | 17°    | 17°    |