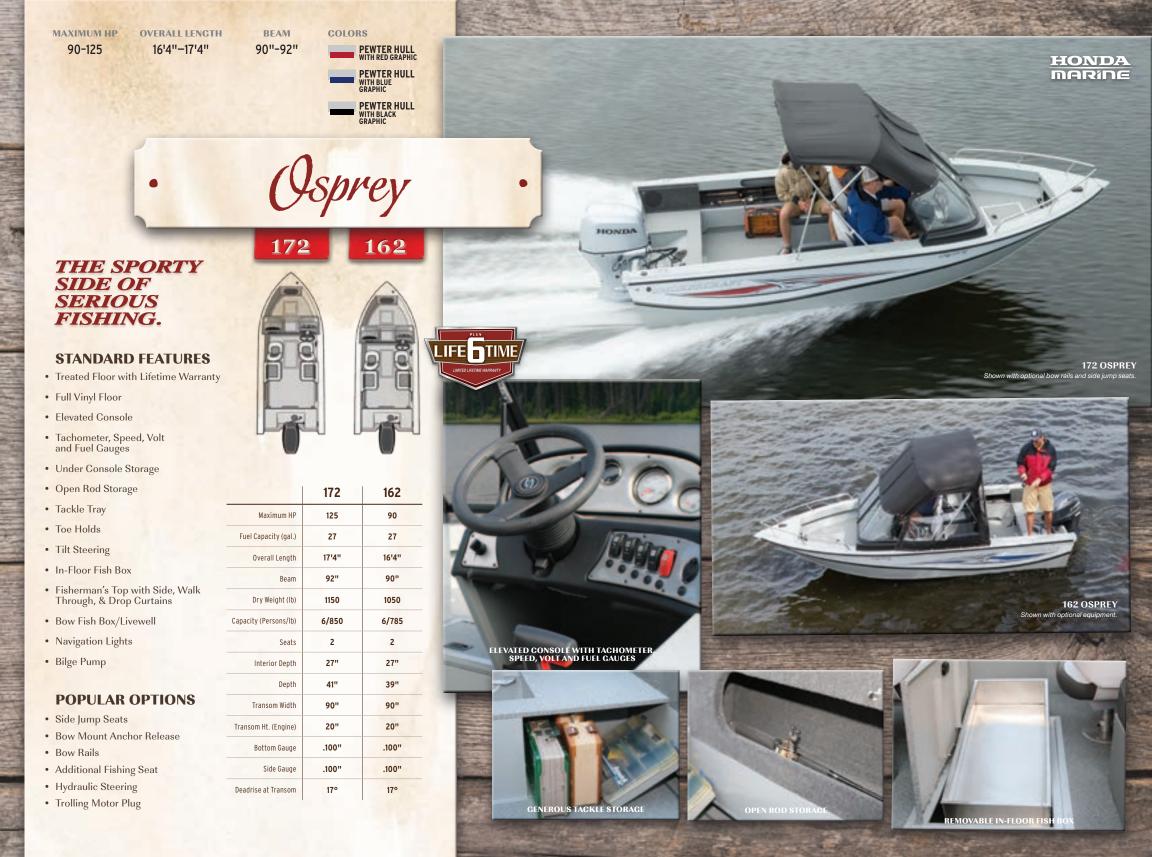

### **STANDARD FEATURES**

- Treated Floor with Lifetime Warranty
- Full Vinyl Floor
- Elevated Console
- Tachometer, Speed, Volt and Fuel Gauges
- Under Console Storage
- Open Rod Storage
- Tackle Tray
- Toe Holds
- Hydraulic Steering (222os, 202os)
- Coaming Gunnel with Watershed Channel
- Bow Fish Box
- Navigation Lights
- Bilge Pump