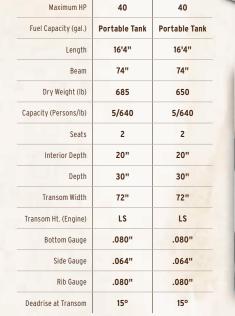

151

50

15'1"

75"

675

4/580

2

23"

30"

73"

LS

.100"

.064"

.064" 5°

Maximum HP

Length

Beam

Seats

Depth

Dry Weight (lb)

Interior Depth

Transom Width

Bottom Gauge Side Gauge

**Rib** Gauge

Transom Ht. (Engine)

Deadrise at Transom

Capacity (Persons/Ib)

Fuel Capacity (gal.)