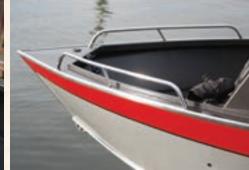

## **2** BOW PLATFORMS

Our exclusive raked-back bow provides for wider beams and large, open casting platforms. Flush in-floor storage and livewells give you unobstructed space for maneuvering. And the enhanced interior depth of our deep-V hulls provides added safety in rough conditions.

## HYDRA-LIFT REVERSE CHINE HULL

Our exclusive high-performance hull provides superior lift to get you out of the hole and on plane quickly. The reverse chine design keeps the bow down during acceleration, provides sports-car-style turning agility and offers exceptional stability both while running at high speeds and while at rest.

#### SPRAY RAILS

Hydra-Lift Spray ra much cl breakin

Spray rails are rolled into the side panels, giving a much cleaner appearance and eliminating the linebreaking rough edges found on many other boats. The combination of spray rails with the Hydra-Lift reverse chine design delivers the driest ride in the industry.