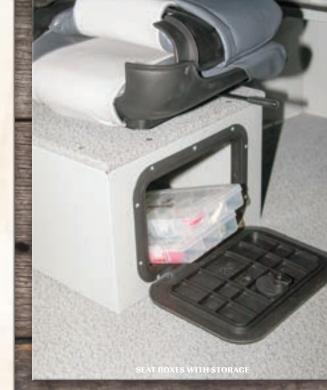

## **2** BOW PLATFORMS

Our exclusive raked-back bow provides for wider beams and large, open casting platforms. Flush in-floor storage and livewells give you unobstructed space for maneuvering. And the enhanced interior depth of our deep-V hulls provides added safety in rough conditions.

## **3 ROD STORAGE**

Our rod storage spaces are designed to give you the ability to take along your favorite gear, access it easily when you need it and keep it safely stowed for unobstructed platforms and cockpit. Select models feature lockable bow in-floor center storage that holds up to eight rods.