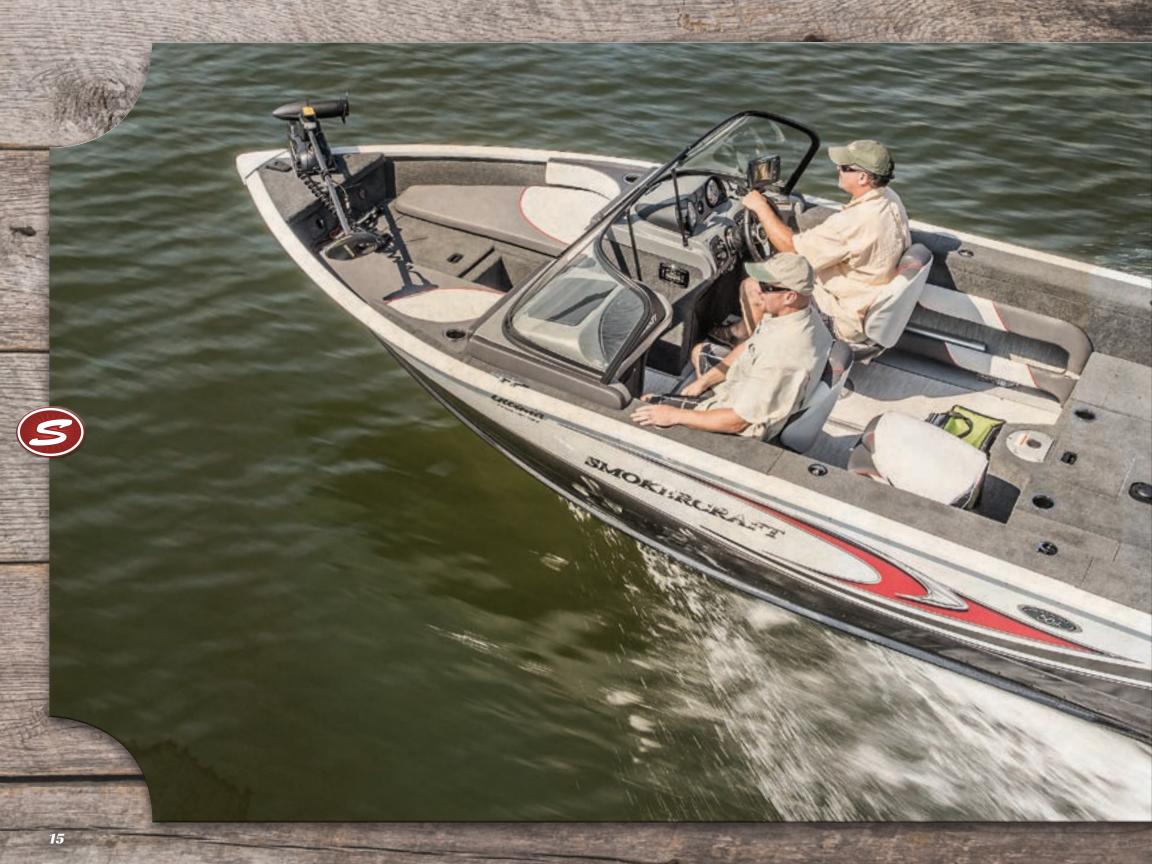

## THE NEW CHOICE FOR MAXIMUM VERSATILITY.

Explorer

With the new fully featured Explorer series, we've combined fishing excellence with a wide range of versatile extras for serious family fun. A spacious cockpit, flip-up stern jump seats and an optional ski tow provide something for everyone, while serious anglers will be right at home with large casting platforms and state-of-the-art consoles. Lockable rod storage keeps your gear safe, while the all-new exclusive IGTS Integrated Track System lets you easily customize your boat with rod holders, downriggers and more.

махімим нр 150-175

LENGTH 17'2"-18'10" COLORS SILVER ME

BEAM

96"

**172 EXPLORER** Shown with optional Bert's Custom Tackle Angler Tube Package, two 6" riser cradles, ski pylon, trolling motor, and sonar unit.