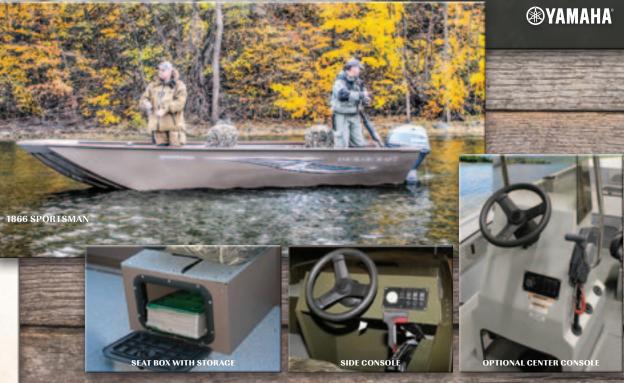

### **PRO SERIES FEATURES**

- Lockable Rod Boxes
- Livewell
- Upgraded Graphics

| 5   |                       | <b>20</b><br>PRO V | 1866/<br>1866pro | 1660/<br>1660pro |
|-----|-----------------------|--------------------|------------------|------------------|
|     | Maximum HP            | 200                | 90               | 65               |
|     | Fuel Capacity (gal.)  | 36                 | 34               | 18               |
|     | Overall Length        | 20'6"              | 18'0"            | 16'0"            |
|     | Beam                  | 97"                | 94"              | 86"              |
|     | Dry Weight (Ib)       | 1200               | 875              | 700              |
| RES | Capacity (Persons/Ib) | 6/825              | 6/900            | 6/900            |
|     | Interior Depth        | 27"                | 26"              | 23"              |
|     | Depth                 | 33.5"              | 29"              | 26"              |
|     | Transom Width         | 92"                | 92"              | 88"              |
|     | Transom Ht. (Engine)  | 25"                | 20"              | 20"              |
|     | Bottom Gauge          | .160"              | .100"            | .100"            |
|     | Side Gauge            | .125"              | .100"            | .100"            |