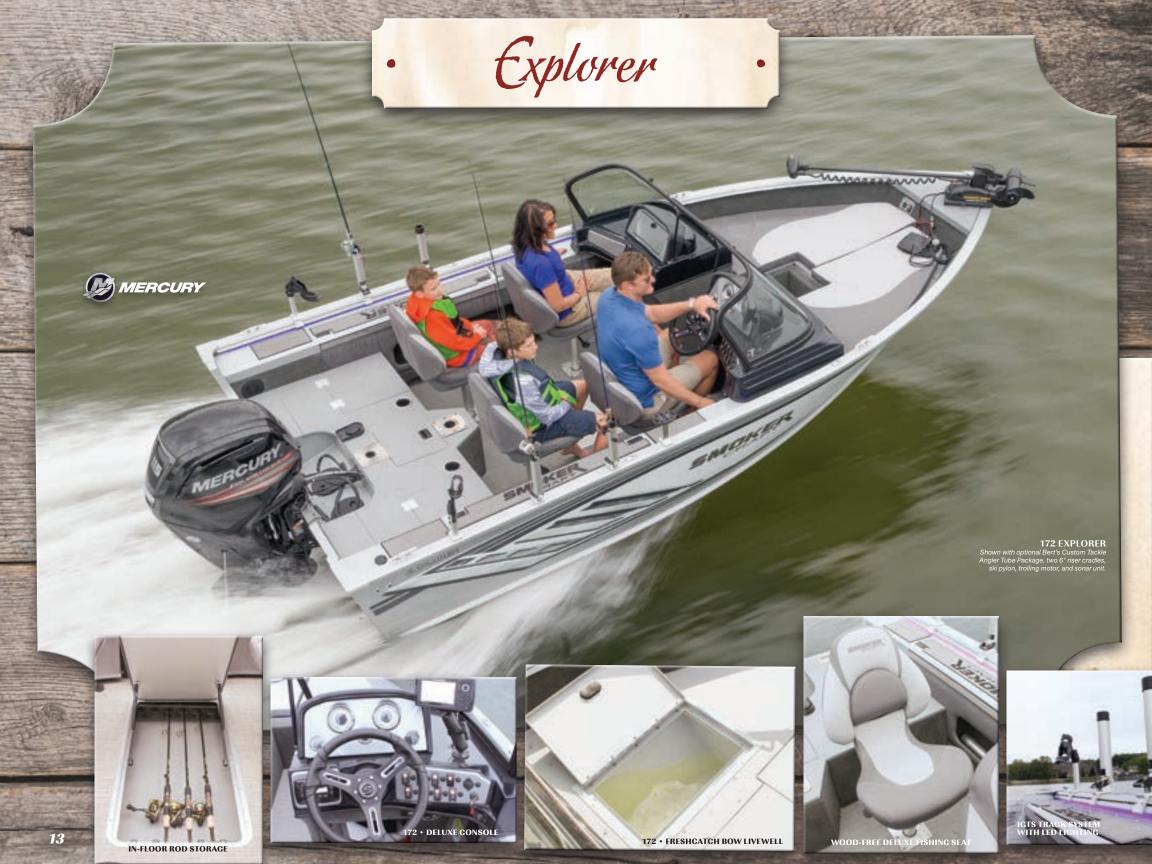

## THE NEW CHOICE FOR MAXIMUM VERSATILITY.

Explorer

With the new fully featured Explorer series, we've combined fishing excellence with a wide range of versatile extras for serious family fun. A spacious cockpit, flip-up stern jump seats and an optional ski tow provide something for everyone, while serious anglers will be right at home with large casting platforms and state-of-the-art consoles. Lockable rod storage keeps your gear safe, while the all-new exclusive IGTS Integrated Track System lets you easily customize your boat with rod holders, downriggers and more.

махімим нр 150-175

LENGTH 17'2"-18'10" COLORS SILVER ME

BEAM

96"

**172 EXPLORER** Shown with optional Bert's Custom Tackle Angler Tube Package, two 6" riser cradles, ski pylon, trolling motor, and sonar unit.

## **STANDARD FEATURES**

- Versatility reigns with this convertible walk-through bow casting platform
- Hydraulic steering (182) and a deluxe console with chrome-accented gauges: speedometer, tachometer, voltmeter and fuel gauge
- Pro capacity, top-of-the-line livewells protect your catch (182) Stern: Freshcatch Pro 23 gallon, Bow: Freshcatch 15 gallon (172) Stern: Freshcatch Pro 15 gallon, Bow: Freshcatch 15 gallon
- Wood-free deluxe fishing seats with the versatility of 6 seat bases
- Our exclusive Yarblow Ventilation System protects gear and tackle from rust and corrosion

SMOKER

- The innovative Integrated Gunnel Track System allows for easy installation of rod holders and other tackle accessories
- Full vinyl cockpits and casting platforms provide durable fishing space
- Interior LED lighting illuminates surroundings
- Rear flip-up jump seats offer versatile seating options and extra storage
- Onboard, two bank battery charger
- Cockpit Sea Weave flooring
- Lifetime +6 Warranty