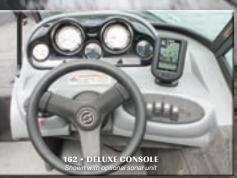

## **CONSOLES**

Smoker Craft deluxe consoles put all the controls at your fingertips. The distinctive styling goes hand in hand with an ergonomic layout, featuring easy-to-read gauges and toggle switches. Hydraulic steering comes standard or is an option on many models, while an optional sonar unit or depth finder is a great way to enhance your experience.

# FLUSH-MOUNT SONAR

Select Smoker Craft models offer new state-of-the-art consoles that take technology features to the next level. For example, new larger flush mount sonar graphs by Lowrance are now available, giving you a better experience at the helm.