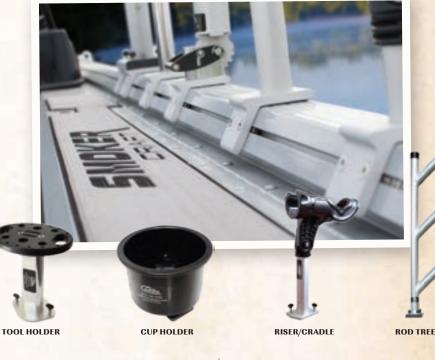

# INTEGRATED TRACK SYSTEM

Smoker Craft is proud to introduce the exclusive new IGTS Integrated Track System. This innovative gunnel design allows for easier installation of rod holders, downriggers and other accessories. The IGTS System is the ideal prep for Bert's Custom Tackle packages, developed by legendary fishermen to meet the individual needs of serious anglers. Ask your dealer to learn more.

BERT'S CUSTOM TACKLE STARTER CRADLE PACKAGE Two 2" Riser/Cradles • Two 6" Riser/Cradles

BERT'S CUSTOM TACKLE ANGLER CRADLE PACKAGE Tool Holder · Cup Holder · Two 2" Riser/Cradles Two 6" Riser/Cradles · Two 10" Riser/Cradles BERT'S CUSTOM TACKLE ANGLER TUBE PACKAGE Tool Holder · Cup Holder · Four Tube Rod Holders

> BERT'S CUSTOM TACKLE PRO PACKAGE

Tool Holder · Cup Holder · Two Rod Trees Two Rod Holder Tubes · Two 2" Riser/Cradles Two 6" Riser/Cradles · Two 10" Riser/Cradles

Backed by five generations of family pride, each Smoker Craft reflects our heritage of quality and attention to detail. Our construction methods set us apart, starting with the finest materials, state-of-the-art equipment and American workmanship. From innovative hull designs to final fit and finish, we continuously strive to build boats our owners can be proud of for years to come.